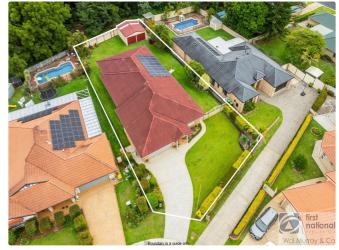

### 9 Corinne Place, Goonellabah

SOLD BY THE WAL MURRAY TEAM

5 🎮 2 🐂 4 🕾

Enjoy the privacy of having no rear neighbours with this 5 bedroom home which backs onto a reserve enjoying quiet and privacy all year round. An opportunity to secure this home within minutes of ALL amenities and on a school bus route.

The covered outdoor entertaining area has access into an enclosed area ideal for a 3rd living space or gym room.

This single level design will please all ages with its fenced backyard and right-hand side access to a detached double colourbond shed. Great space for storage, workspace, or extra car accommodation. To save on power, there is a 6kw solar system. Car accommodation is provided by a double garage with internal access.