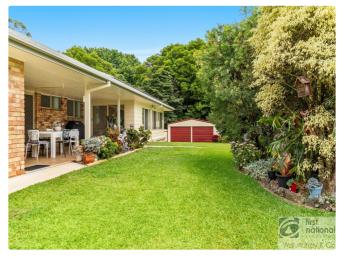

The covered outdoor entertaining area has access into an enclosed area ideal for a 3rd living space or gym room.

This single level design will please all ages with its fenced backyard and right-hand side access to a detached double colourbond shed. Great space for storage, workspace, or extra car accommodation. To save on power, there is a 6kw solar system. Car accommodation is provided by a double garage with internal access.