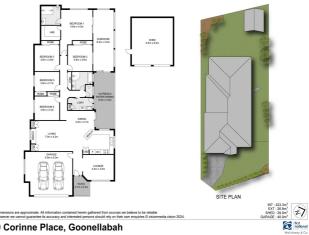

All 5 bedrooms have ceiling fan and built ins. The main bedroom is air conditioned, equipped with a walk-in robe and spacious ensuite.

Separate lounge room, spacious air-conditioned open plan kitchen, meals, family area with a study nook.

The covered outdoor entertaining area has access into an enclosed area ideal for a 3rd living space or gym room.

This single level design will please all ages with its fenced backyard and right-hand side access to a detached double colourbond shed. Great space for storage, workspace, or extra car accommodation. To save on power, there is a 6kw solar system. Car accommodation is provided by a double garage with internal access.