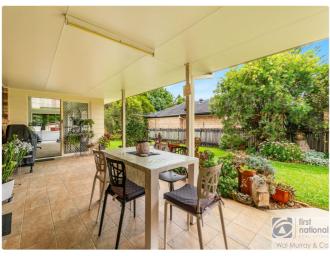

The covered outdoor entertaining area has access into an enclosed area ideal for a 3rd living space or gym room.

This single level design will please all ages with its fenced backyard and right-hand side access to a detached double colourbond shed. Great space for storage, workspace, or extra car accommodation. To save on power, there is a 6kw solar system. Car accommodation is provided by a double garage with internal access.