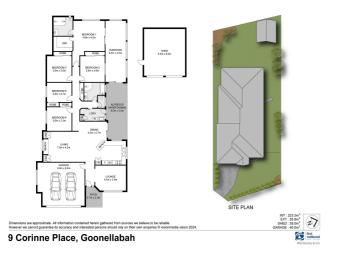

All 5 bedrooms have ceiling fan and built ins. The main bedroom is air conditioned, equipped with a walk-in robe and spacious ensuite.

Separate lounge room, spacious air-conditioned open plan kitchen, meals, family area with a study nook.

The covered outdoor entertaining area has access into an enclosed area ideal for a 3rd living space or gym room.

This single level design will please all ages with its fenced backyard and right-hand side access to a detached double colourbond shed. Great space for storage, workspace, or extra car accommodation. To save on power, there is a 6kw solar system. Car accommodation is provided by a double garage with internal access.