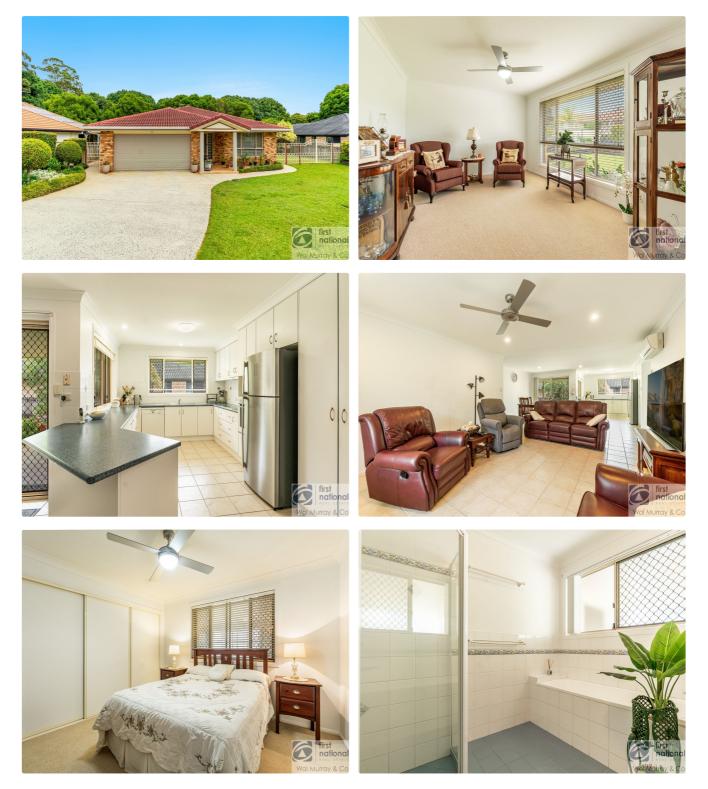

All 5 bedrooms have ceiling fan and built ins. The main bedroom is air conditioned, equipped with a walk-in robe and spacious ensuite.

Separate lounge room, spacious air-conditioned open plan kitchen, meals, family area with a study nook.

The covered outdoor entertaining area has access into an enclosed area ideal for a 3rd living space or gym room.

This single level design will please all ages with its fenced backyard and right-hand side access to a detached double colourbond shed. Great space for storage, workspace, or extra car accommodation. To save on power, there is a 6kw solar system. Car accommodation is provided by a double garage with internal access.

# **Photo Gallery**

9 Corinne Place, Goonellabah

lismore@walmurray.com.au