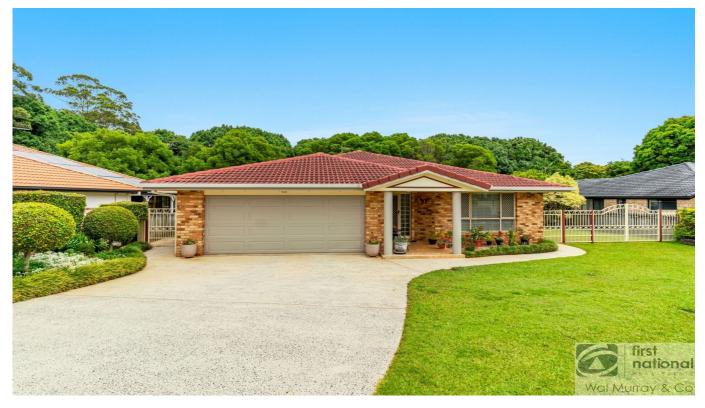

### 9 Corinne Place, Goonellabah

SOLD BY THE WAL MURRAY TEAM

5 🎮 2 🐂 4 🕾

Enjoy the privacy of having no rear neighbours with this 5 bedroom home which backs onto a reserve enjoying quiet and privacy all year round. An opportunity to secure this home within minutes of ALL amenities and on a school bus route.

All 5 bedrooms have ceiling fan and built ins. The main bedroom is air conditioned, equipped with a walk-in robe and spacious ensuite.

Separate lounge room, spacious air-conditioned open plan kitchen, meals, family area with a study nook.

The covered outdoor entertaining area has access into an enclosed area ideal for a 3rd living space or gym room.

This single level design will please all ages with its fenced backyard and right-hand side access to a detached double colourbond shed. Great space for storage, workspace, or extra car accommodation. To save on power, there is a 6kw solar system. Car accommodation is provided by a double garage with internal access.